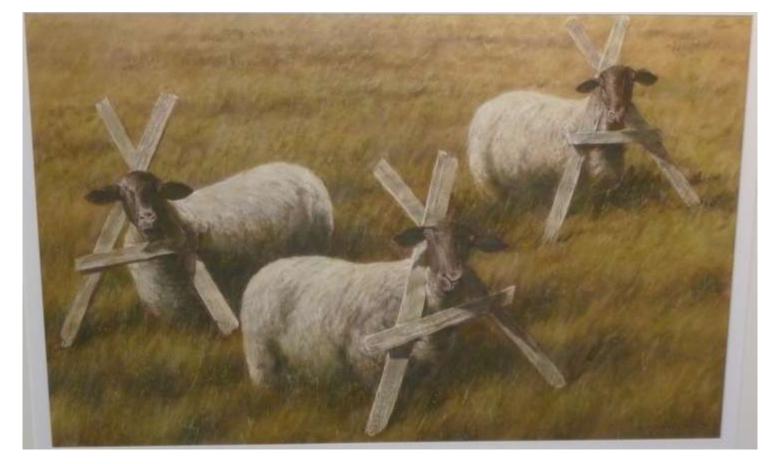

## Malignant Catarrhal Fever

|                         |                   |                        |                        |                        | THE PARTY OF THE P |
|-------------------------|-------------------|------------------------|------------------------|------------------------|--------------------------------------------------------------------------------------------------------------------------------------------------------------------------------------------------------------------------------------------------------------------------------------------------------------------------------------------------------------------------------------------------------------------------------------------------------------------------------------------------------------------------------------------------------------------------------------------------------------------------------------------------------------------------------------------------------------------------------------------------------------------------------------------------------------------------------------------------------------------------------------------------------------------------------------------------------------------------------------------------------------------------------------------------------------------------------------------------------------------------------------------------------------------------------------------------------------------------------------------------------------------------------------------------------------------------------------------------------------------------------------------------------------------------------------------------------------------------------------------------------------------------------------------------------------------------------------------------------------------------------------------------------------------------------------------------------------------------------------------------------------------------------------------------------------------------------------------------------------------------------------------------------------------------------------------------------------------------------------------------------------------------------------------------------------------------------------------------------------------------------|
| Farms with MCF deaths   | Pre-2012<br>start | Dec 2012 –<br>May 2014 | July 2015<br>-Dec 2016 | Total<br>Herds         |                                                                                                                                                                                                                                                                                                                                                                                                                                                                                                                                                                                                                                                                                                                                                                                                                                                                                                                                                                                                                                                                                                                                                                                                                                                                                                                                                                                                                                                                                                                                                                                                                                                                                                                                                                                                                                                                                                                                                                                                                                                                                                                                |
| Sheep with 1 km         | 2                 | 2                      | 4**                    | 6 (Period<br>9 (Period |                                                                                                                                                                                                                                                                                                                                                                                                                                                                                                                                                                                                                                                                                                                                                                                                                                                                                                                                                                                                                                                                                                                                                                                                                                                                                                                                                                                                                                                                                                                                                                                                                                                                                                                                                                                                                                                                                                                                                                                                                                                                                                                                |
| Sheep within 1 – 5.6 km | 0                 | 0                      | 0                      | 9, 19                  |                                                                                                                                                                                                                                                                                                                                                                                                                                                                                                                                                                                                                                                                                                                                                                                                                                                                                                                                                                                                                                                                                                                                                                                                                                                                                                                                                                                                                                                                                                                                                                                                                                                                                                                                                                                                                                                                                                                                                                                                                                                                                                                                |
| Sheep > 5.6<br>km       | 0                 | 0                      | 0                      | 11, 18                 |                                                                                                                                                                                                                                                                                                                                                                                                                                                                                                                                                                                                                                                                                                                                                                                                                                                                                                                                                                                                                                                                                                                                                                                                                                                                                                                                                                                                                                                                                                                                                                                                                                                                                                                                                                                                                                                                                                                                                                                                                                                                                                                                |
| Total herds             | 26                | 26                     | 42 (46)                | 60 (63)                |                                                                                                                                                                                                                                                                                                                                                                                                                                                                                                                                                                                                                                                                                                                                                                                                                                                                                                                                                                                                                                                                                                                                                                                                                                                                                                                                                                                                                                                                                                                                                                                                                                                                                                                                                                                                                                                                                                                                                                                                                                                                                                                                |

Average MCF Incidence Rate (within 1 km sheep) = 1.5 MCF deaths per 1000 bison/year