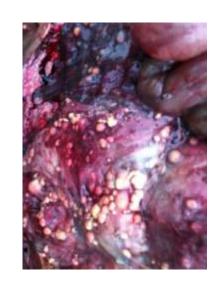

## Malignant Catarrhal Fever

|                         |                   |                        |                        |                        | THE PARTY OF THE P |
|-------------------------|-------------------|------------------------|------------------------|------------------------|--------------------------------------------------------------------------------------------------------------------------------------------------------------------------------------------------------------------------------------------------------------------------------------------------------------------------------------------------------------------------------------------------------------------------------------------------------------------------------------------------------------------------------------------------------------------------------------------------------------------------------------------------------------------------------------------------------------------------------------------------------------------------------------------------------------------------------------------------------------------------------------------------------------------------------------------------------------------------------------------------------------------------------------------------------------------------------------------------------------------------------------------------------------------------------------------------------------------------------------------------------------------------------------------------------------------------------------------------------------------------------------------------------------------------------------------------------------------------------------------------------------------------------------------------------------------------------------------------------------------------------------------------------------------------------------------------------------------------------------------------------------------------------------------------------------------------------------------------------------------------------------------------------------------------------------------------------------------------------------------------------------------------------------------------------------------------------------------------------------------------------|
| Farms with MCF deaths   | Pre-2012<br>start | Dec 2012 –<br>May 2014 | July 2015<br>-Dec 2016 | Total<br>Herds         |                                                                                                                                                                                                                                                                                                                                                                                                                                                                                                                                                                                                                                                                                                                                                                                                                                                                                                                                                                                                                                                                                                                                                                                                                                                                                                                                                                                                                                                                                                                                                                                                                                                                                                                                                                                                                                                                                                                                                                                                                                                                                                                                |
| Sheep with 1 km         | 2                 | 2                      | 4**                    | 6 (Period<br>9 (Period |                                                                                                                                                                                                                                                                                                                                                                                                                                                                                                                                                                                                                                                                                                                                                                                                                                                                                                                                                                                                                                                                                                                                                                                                                                                                                                                                                                                                                                                                                                                                                                                                                                                                                                                                                                                                                                                                                                                                                                                                                                                                                                                                |
| Sheep within 1 – 5.6 km | 0                 | 0                      | 0                      | 9, 19                  |                                                                                                                                                                                                                                                                                                                                                                                                                                                                                                                                                                                                                                                                                                                                                                                                                                                                                                                                                                                                                                                                                                                                                                                                                                                                                                                                                                                                                                                                                                                                                                                                                                                                                                                                                                                                                                                                                                                                                                                                                                                                                                                                |
| Sheep > 5.6<br>km       | 0                 | 0                      | 0                      | 11, 18                 |                                                                                                                                                                                                                                                                                                                                                                                                                                                                                                                                                                                                                                                                                                                                                                                                                                                                                                                                                                                                                                                                                                                                                                                                                                                                                                                                                                                                                                                                                                                                                                                                                                                                                                                                                                                                                                                                                                                                                                                                                                                                                                                                |
| Total herds             | 26                | 26                     | 42 (46)                | 60 (63)                |                                                                                                                                                                                                                                                                                                                                                                                                                                                                                                                                                                                                                                                                                                                                                                                                                                                                                                                                                                                                                                                                                                                                                                                                                                                                                                                                                                                                                                                                                                                                                                                                                                                                                                                                                                                                                                                                                                                                                                                                                                                                                                                                |

Average MCF Incidence Rate (within 1 km sheep) = 1.5 MCF deaths per 1000 bison/year