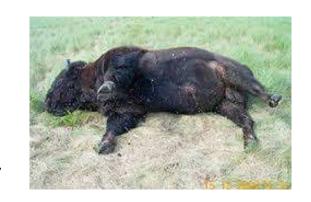

## Malignant Catarrhal Fever

|                         |                   |                        |                        |                        | THE PARTY OF THE P |
|-------------------------|-------------------|------------------------|------------------------|------------------------|--------------------------------------------------------------------------------------------------------------------------------------------------------------------------------------------------------------------------------------------------------------------------------------------------------------------------------------------------------------------------------------------------------------------------------------------------------------------------------------------------------------------------------------------------------------------------------------------------------------------------------------------------------------------------------------------------------------------------------------------------------------------------------------------------------------------------------------------------------------------------------------------------------------------------------------------------------------------------------------------------------------------------------------------------------------------------------------------------------------------------------------------------------------------------------------------------------------------------------------------------------------------------------------------------------------------------------------------------------------------------------------------------------------------------------------------------------------------------------------------------------------------------------------------------------------------------------------------------------------------------------------------------------------------------------------------------------------------------------------------------------------------------------------------------------------------------------------------------------------------------------------------------------------------------------------------------------------------------------------------------------------------------------------------------------------------------------------------------------------------------------|
| Farms with MCF deaths   | Pre-2012<br>start | Dec 2012 –<br>May 2014 | July 2015<br>-Dec 2016 | Total<br>Herds         |                                                                                                                                                                                                                                                                                                                                                                                                                                                                                                                                                                                                                                                                                                                                                                                                                                                                                                                                                                                                                                                                                                                                                                                                                                                                                                                                                                                                                                                                                                                                                                                                                                                                                                                                                                                                                                                                                                                                                                                                                                                                                                                                |
| Sheep with 1 km         | 2                 | 2                      | 4**                    | 6 (Period<br>9 (Period |                                                                                                                                                                                                                                                                                                                                                                                                                                                                                                                                                                                                                                                                                                                                                                                                                                                                                                                                                                                                                                                                                                                                                                                                                                                                                                                                                                                                                                                                                                                                                                                                                                                                                                                                                                                                                                                                                                                                                                                                                                                                                                                                |
| Sheep within 1 – 5.6 km | 0                 | 0                      | 0                      | 9, 19                  |                                                                                                                                                                                                                                                                                                                                                                                                                                                                                                                                                                                                                                                                                                                                                                                                                                                                                                                                                                                                                                                                                                                                                                                                                                                                                                                                                                                                                                                                                                                                                                                                                                                                                                                                                                                                                                                                                                                                                                                                                                                                                                                                |
| Sheep > 5.6<br>km       | 0                 | 0                      | 0                      | 11, 18                 |                                                                                                                                                                                                                                                                                                                                                                                                                                                                                                                                                                                                                                                                                                                                                                                                                                                                                                                                                                                                                                                                                                                                                                                                                                                                                                                                                                                                                                                                                                                                                                                                                                                                                                                                                                                                                                                                                                                                                                                                                                                                                                                                |
| Total herds             | 26                | 26                     | 42 (46)                | 60 (63)                |                                                                                                                                                                                                                                                                                                                                                                                                                                                                                                                                                                                                                                                                                                                                                                                                                                                                                                                                                                                                                                                                                                                                                                                                                                                                                                                                                                                                                                                                                                                                                                                                                                                                                                                                                                                                                                                                                                                                                                                                                                                                                                                                |

Average MCF Incidence Rate (within 1 km sheep) = 1.5 MCF deaths per 1000 bison/year