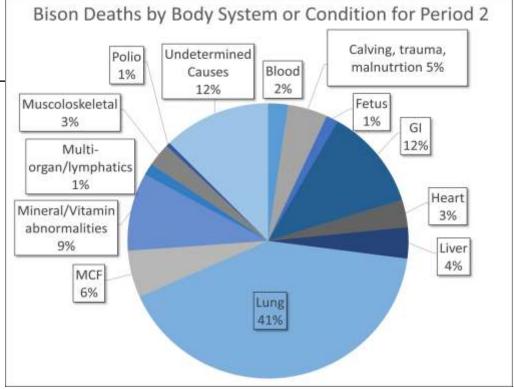

### What do bison die from?

#### Specific pathogens identified (Period 2):

- Bacillus anthracis
- Trueperella (Archanobacterium) pyogenes
- Coccidia/Eimeria
- Clostridium perfringens, chauvoei
- Ostertagia
- Mycoplasma bovis

www.usask.ca