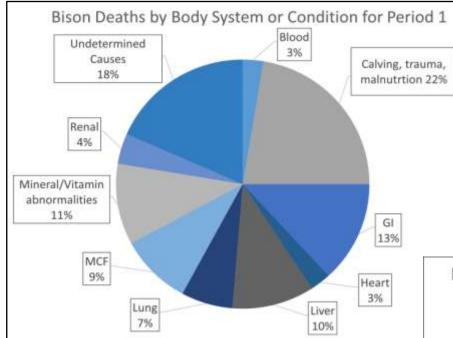

### What do bison die from?

#### Specific pathogens identified (Period 1):

- · Actinobacillus lignieresii
- Archanobacterium pyogenes
- Mannheimia haemolytica
- Clostridia
- Coccidia
- Ostertagia
- MCF (OHV-2)